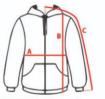

#### Adult hoodie

A. WIDTH (half measure) B. HEIGHT (high point of shoulder) C. SLEEVE LENGTH (from centre back)

A. WIDTH (half measure) B. HEIGHT (high point of shoulder) C. SLEEVE LENGTH (from centre back)