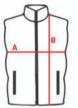

Adult fleece vest \*Limited quantities; XL not available

| SIZE                                  | XS/XP   | S/P     | M/M     | L/G     | XL/TG   | 2XL     | 3XL     | 4XL     |
|---------------------------------------|---------|---------|---------|---------|---------|---------|---------|---------|
| A. WIDTH<br>(half measure)            | 19"     | 20 1/2" | 22"     | 23 1/2" | 25"     | 26 1/2" | 28"     | 29 1/2" |
| B. HEIGHT<br>(high point of shoulder) | 25 1/2" | 26 1/2" | 27 1/2" | 28 1/2" | 29 1/2" | 30 1/2" | 31 1/2" | 32 1/2" |

A. WIDTH (half measure) B. HEIGHT (high point of shoulder)