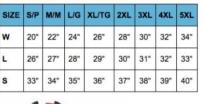

## Adult full-zip hoodie

| SIZE                                   | S/P     | M/M     | L/G     | XL/TG   | 2XL     | 3XL     | 4XL     | 5XL     |
|----------------------------------------|---------|---------|---------|---------|---------|---------|---------|---------|
| A. WIDTH<br>(half measure)             | 19 1/4" | 21 1/4" | 23 1/4" | 25 1/4" | 27 1/4" | 29 1/4" | 31 3/4" | 32 1/4" |
| B. HEIGHT<br>(high point of shoulder)  | 27"     | 28"     | 29"     | 30"     | 31"     | 32"     | 33"     | 34"     |
| C. SLEEVE LENGTH<br>(from centre back) | 33 1/2" | 34 1/2" | 35 1/2" | 36 1/2" | 37 1/2" | 38 1/2" | 39 1/2" | 40 1/2" |