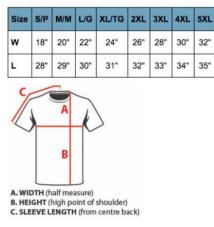

## Adult short-sleeved t-shirt

#### Adult long-sleeved t-shirt

| SIZE                                   | S/P     | M/M | L/G     | XL/TG | 2XL     | 3XL     | 4XL | 5XL     |
|----------------------------------------|---------|-----|---------|-------|---------|---------|-----|---------|
| A. WIDTH<br>(half measure)             | 18"     | 20" | 22"     | 24"   | 26"     | 28"     | 30" | 32"     |
| B. HEIGHT<br>(high point of shoulder)  | 28"     | 29" | 30"     | 31"   | 32"     | 33"     | 34" | 35"     |
| C. SLEEVE LENGTH<br>(from centre back) | 33 1/2" | 35" | 36 1/2" | 38"   | 39 1/2" | 39 1/2" | 40" | 40 1/2" |

A. WIDTH (half measure) B. HEIGHT (high point of shoulder)

C. SLEEVE LENGTH (from centre back)

To purchase any of these items, shop at our **ONLINE POP-UP STORE** at: <u>https://urstore.ca/group/walter-lee-elementary-pop-up-store</u>